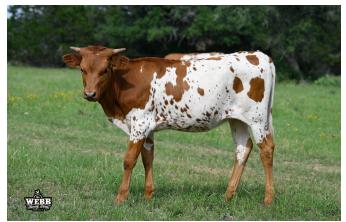

## **Dottie's Early Christmas**

Date of Birth: **Registration 1:** Sale Price: Breeder: **Owner:** 

11/28/2022 CI344021 \$ Rex and Sherese Glendenning Hood Family Farmstead

An early Christmas heifer in November! Dam is a Drag iron daughter, sire is a BHR Boomerang Beauty son! Excellent coloring and powerful genetics on this one! Boomerang CP, WS Jamakizm, JP Rio Grande, and Shadow Jubilee are also in her pedigree!

Courtesy of Ray Webb

JP RIO GRANDE **RM HIGH HOPES** SHADOW JUBILEE BOOMERANG C P CATTLE KING 56/17 BHR BOOMERANG BEAUTY PAINTED LADY 2/4 Dottie's Early Christmas WS JAMAKIZM DRAG IRON SHINING VICTORY GF IRON DRAGGIN DOTTIE **RM SUPER SLAM RM SLAMMIN' DOTTIE 799 7LS BROWNIE** R 0 W F Т