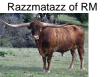

## **ASTRO** x Emma steer

11/19/2023 Date of Birth: Registration 1: Pending

Breeder: Ray and Andrea Webb Ray and Andrea Webb Owner:

In his pedigree, HL TOP NOTCH, (Fifty Fifty BCB x D/O Miss Grande), Razzmatazz of RM, (Cowboy Tuff Chex x RM Iron Jubilee), Iron Mike ST x Shadow Jubilee, Hunts Command Respect, RM Checkered Flag, BHR Boomerang Beauty, and Boomerang CP! He will roan, the spots are already showing!

Courtesy of Ray Webb

ICON OF RM

2LB MISS 'INDIE-ANNA'

HL TOP NOTCH

IRON MIKE ST

**BHR BOOMERANG BEAUTY** 

FIFTY-FIFTY BCB

D/O MISS GRANDE