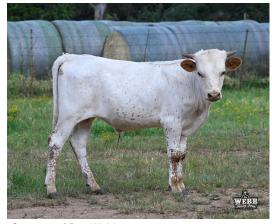

## **ASTRO** x Emma steer

11/19/2023 Date of Birth: Registration 1: Pending

Breeder: Ray and Andrea Webb Ray and Andrea Webb Owner:

In his pedigree, HL TOP NOTCH, (Fifty Fifty BCB x D/O Miss Grande), Razzmatazz of RM, (Cowboy Tuff Chex x RM Iron Jubilee), Iron Mike ST x Shadow Jubilee, Hunts Command Respect, RM Checkered Flag, BHR Boomerang Beauty, and Boomerang CP! He will roan, the spots are already showing!