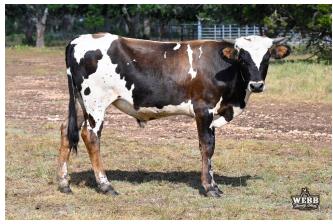

## **ASTRO** x Ally steer

12/11/2023 Date of Birth: Registration 1: Pending

Breeder: Ray and Andrea Webb Ray and Andrea Webb Owner:

Another flashy calf sired by ASTRO ICON, out of our Cowboy Tuff Chex daughter, BL Ally! 3S Iron Beauty, Icon of RM, Iron Mike ST, BHR Boomerang Beauty, Boomerang CP, Cowboy Chex x BL Rio Catchit are all in his recent pedigree!