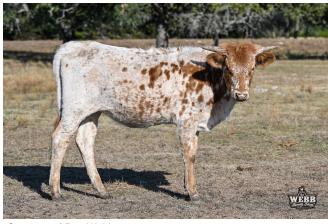

## **WFF Ariel Fifty Gauge**

01/03/2024 Date of Birth: **Registration 1:** CI349984\*

WFF Ariel Fifty Gauge

Breeder: Ray and Andrea Webb Ray and Andrea Webb Owner:

First calf of 2024, and its a heifer with a stacked pedigree!! HL Double Barrel, Hubbell's 20 Gauge, Fifty Fifty BCB, Concealed Weapon, Horseshoe J Example, Hunt's Command Respect, Iron Mike ST, BHR Boomerang Beauty, Boomerang CP, and RM Checkered Flag, are ALL in her pedigree!!