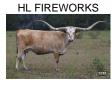

## **WFF Ariel Fifty Gauge**

01/03/2024 Date of Birth: **Registration 1:** CI349984\*

WFF Ariel Fifty Gauge

Breeder: Ray and Andrea Webb Ray and Andrea Webb Owner:

First calf of 2024, and its a heifer with a stacked pedigree!! HL Double Barrel, Hubbell's 20 Gauge, Fifty Fifty BCB, Concealed Weapon, Horseshoe J Example, Hunt's Command Respect, Iron Mike ST, BHR Boomerang Beauty, Boomerang CP, and RM Checkered Flag, are ALL in her pedigree!!