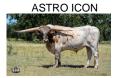

## **WFF Ariel Fifty Gauge**

01/03/2024 Date of Birth: **Registration 1:** CI349984\*

WFF Ariel Fifty Gauge

Breeder: Ray and Andrea Webb Ray and Andrea Webb Owner:

First calf of 2024, and its a heifer with a stacked pedigree!! HL Double Barrel, Hubbell's 20 Gauge, Fifty Fifty BCB, Concealed Weapon, Horseshoe J Example, Hunt's Command Respect, Iron Mike ST, BHR Boomerang Beauty, Boomerang CP, and RM Checkered Flag, are ALL in her pedigree!!