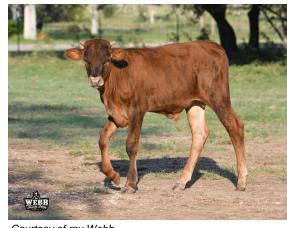

## **WFF EXCALIBUR 45**

Date of Birth: 06/26/2024 **Registration 1:** BI109548

Breeder: Ray and Andrea Webb Owner: Ray and Andrea Webb

Big time genetics on this boy, with MC Hangin' Tuff his grandsire on top, and VJ TOMMIE (AKA UNLIMITED) his grandsire on bottom! Cowboy Tuff Chex(2x), BL Rio Catchit, JP Rio Grande, CV Cowboy Casanova, Rebel HR, HR Slam's Rose, LLL Rosemary, Tabasco, and Hunts Command Respect (2x), are also in his pedigree!

Courtesy of ray Webb

**COWBOY TUFF CHEX** 

M.C. ROZALYN

**BL KELSEY TUFF** 

NO DOUBLE

OT SUPERIOR'S DROOPY

BL Kandi 901

VJ TOMMIE (AKA UNLIMITED)