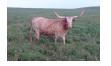

## **DML SHARITA**

Date of Birth: 02/25/2008 Registration 1: CTI263796 Breeder: Mike Bowman

Owner: Ray and Andrea Webb

Breathtaking cow with an A+ pedigree! One of the best daughters of Boomerang CP x Tabasco's Lezawe, bringing in longhorn legends, Tabasco, Dixie Hunter, and Classic! SHARITA measured 91.25" TTT on 7/30/2024. We are blessed to own this beautiful and gentle lady!