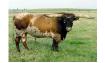

## **DML SHARITA**

Date of Birth: 02/25/2008 Registration 1: CTI263796 Breeder: Mike Bowman

Owner: Ray and Andrea Webb

Breathtaking cow with an A+ pedigree! One of the best daughters of Boomerang CP x Tabasco's Lezawe, bringing in longhorn legends, Tabasco, Dixie Hunter, and Classic! SHARITA measured 91.25" TTT on 7/30/2024. We are blessed to own this beautiful and gentle lady!