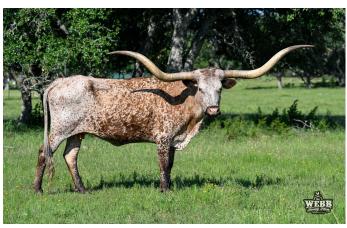

## **DML SHARITA**

Date of Birth: 02/25/2008 Registration 1: CTI263796 Breeder: Mike Bowman

Owner: Ray and Andrea Webb

Breathtaking cow with an A+ pedigree! One of the best daughters of Boomerang CP x Tabasco's Lezawe, bringing in longhorn legends, Tabasco, Dixie Hunter, and Classic! SHARITA measured 91.25" TTT on 7/30/2024. We are blessed to own this beautiful and gentle lady!

91.5000 on 01/22/2025 TTT:

BOOMERANG C P

**DML SHARITA** 

TABASCO'S LEZAWE

Courtesy of Ray Webb

OVERLORD C P

**INDIAN GIRL 636** 

Kimco 5