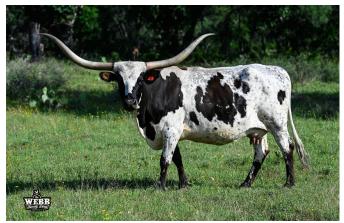

**BL ALLY** Date of Birth: **Registration 1:** Breeder: **Owner:** 

05/10/2015 CI297165 **BOB & PAM LOOMIS** Ray Webb

http://www.hiredhandsoftware.com

Courtesy of Ray Webb

Full bodied COWBOY TUFF CHEX daughter out of ALBERTA. Stacked genetics, color, and eats cubes out of your hands. She looks BLACK AND WHITE in the **PEACEMAKER 44** pasture. She may never have massive TTT, but she is a superstar producer, check out her progeny! Longhorn COWBOY CHEX legends in her pedigree include JP Rio Grande, Coach, Classic, Phenomenon, GF G-MAN, Superior, and Blue Horns! 70.1250 on 11/11/2022 TTT: COWBOY TUFF CHEX **BL RIO CATCHIT BL ALLY** FA FIELD MARSHAL ALBERT BART'S SWEETHEART MF SWEET HEART R 0 W E F Т