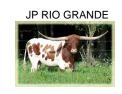

## **HELM Adella 812**

Date of Birth: 11/16/2018 Registration 1: CTI315215\*

Breeder: Helm Cattle Company Owner: Ray and Andrea Webb

Adella is true in image to her super dam SHR Majestic Mermaid (101"TTT), who is the longest horned TTT daughter of the legendary RC Pacific Mermaid cow. Sired by the "Bull of the Year" and King of Futurity Winnings, Hubbell's 20 Gauge, Adella is more than special! Her first calf, Rail Gun 254, is currently used as a herd sire by Hudson Longhorns. Concealed Weapon (2x), Horseshoe J Example, JP Rio Grande, VJ Tommie (AKA