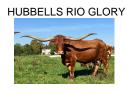

## **HELM Adella 812**

Date of Birth: 11/16/2018 Registration 1: CTI315215\*

Breeder: Helm Cattle Company Owner: Ray and Andrea Webb

Adella is true in image to her super dam SHR Majestic Mermaid (101"TTT), who is the longest horned TTT daughter of the legendary RC Pacific Mermaid cow. Sired by the "Bull of the Year" and King of Futurity Winnings, Hubbell's 20 Gauge, Adella is more than special! Her first calf, Rail Gun 254, is currently used as a herd sire by Hudson Longhorns. Concealed Weapon (2x), Horseshoe J Example, JP Rio Grande, VJ Tommie (AKA