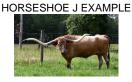

## **HELM Adella 812**

Date of Birth: 11/16/2018 Registration 1: CTI315215\*

Breeder: Helm Cattle Company Owner: Ray and Andrea Webb

Adella is true in image to her super dam SHR Majestic Mermaid (101"TTT), who is the longest horned TTT daughter of the legendary RC Pacific Mermaid cow. Sired by the "Bull of the Year" and King of Futurity Winnings, Hubbell's 20 Gauge, Adella is more than special! Her first calf, Rail Gun 254, is currently used as a herd sire by Hudson Longhorns. Concealed Weapon (2x), Horseshoe J Example, JP Rio Grande, VJ Tommie (AKA