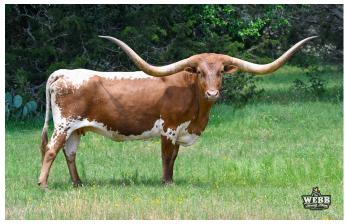

## **HELM Adella 812**

Date of Birth: 11/16/2018 Registration 1: CTI315215\*

Breeder: Helm Cattle Company Owner: Ray and Andrea Webb

Adella is true in image to her super dam SHR Majestic Mermaid (101"TTT), who is the longest horned TTT daughter of the legendary RC Pacific Mermaid cow. Sired by the "Bull of the Year" and King of Futurity Winnings, Hubbell's 20 Gauge, Adella is more than special! Her first calf, Rail Gun 254, is currently used as a herd sire by Hudson Longhorns. Concealed Weapon (2x), Horseshoe J Example, JP Rio Grande, VJ Tommie (AKA

**Total Horn:** 112.0000 on 05/23/2024 TTT: 90.7500 on 11/16/2024

HELM Adella 812

SHR Majestic Mermaid III

Courtesy of Ray Webb

Sharp Shooter 542

http://www.hiredhandsoftware.com