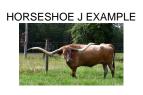

## **HELM Adella 812**

Date of Birth: 11/16/2018 Registration 1: CTI315215\*

Breeder: Helm Cattle Company Owner: Ray and Andrea Webb

Adella is true in image to her super dam SHR Majestic Mermaid (101"TTT), who is the longest horned TTT daughter of the legendary RC Pacific Mermaid cow. Sired by the "Bull of the Year" and King of Futurity Winnings, Hubbell's 20 Gauge, Adella is more than special! Her first calf, Rail Gun 254, is currently used as a herd sire by Hudson Longhorns. Concealed Weapon (2x), Horseshoe J Example, JP Rio Grande, VJ Tommie (AKA