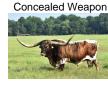

## **HELM Adella 812**

Date of Birth: 11/16/2018 Registration 1: CTI315215\*

Breeder: Helm Cattle Company Owner: Ray and Andrea Webb

Adella is true in image to her super dam SHR Majestic Mermaid (101"TTT), who is the longest horned TTT daughter of the legendary RC Pacific Mermaid cow. Sired by the "Bull of the Year" and King of Futurity Winnings, Hubbell's 20 Gauge, Adella is more than special! Her first calf, Rail Gun 254, is currently used as a herd sire by Hudson Longhorns. Concealed Weapon (2x), Horseshoe J Example, JP Rio Grande, VJ Tommie (AKA